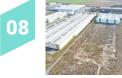

### **BUSINESSPARK LEBRING**

- Location: Graz / Lebring
- Area: From 2,500 sqm
- Availability: Q3 2025