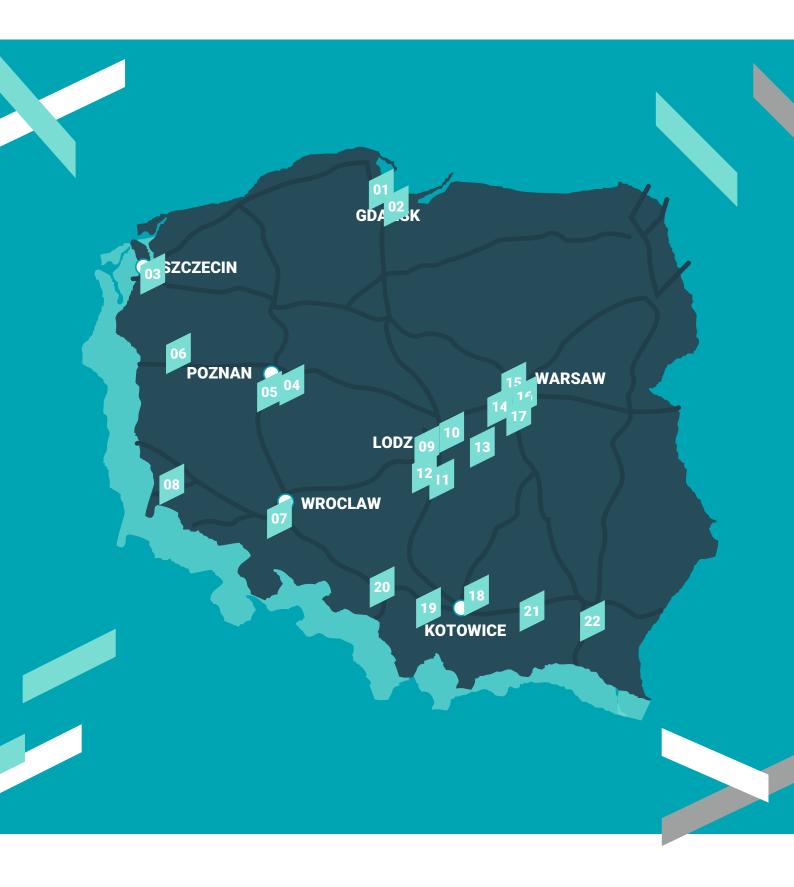

# TOP OFFERS POLAND

# **TOP OFFERS** POLAND

# WAREHOUSE IN GDANSK

- Location: Gdansk, northern Poland

**WAREHOUSE PARK IN SZCZECIN** 

- Location: Szczecin, nort Poland

- Area: From 20,000 sqm
- Availability: Q2 2024

# **WAREHOUSE POZNAN SOUTH**

- Area: Up to 34,000 sqm

- Availability: Immediate

- Location: Poznan, western Poland
- Area: Up to 40,800 sqm
- Availability: Q4 To be detemined

# WAREHOUSE IN WROCLAW

- Location: Wroclaw, western Poland
- Area: Up to 61,000 sqm - Availability: 12 months after FLA

# **CITY PARK LODZ WEST**

- Location: Lodz. central Poland
- Area: Up to 72,000 sqm

WAREHOUSE NEAR LODZ II

- Availability: Immediate

- Location: Lodz

- Area: 17,000 sqm

19

15

# WAREHOUSE PARK RAWA MAZOWIECKA - Location: Rawa Mazowiecka, central Poland

- Availability: 6 months after FLA

- Area: Up to 48.300 sqm
- Availability: Immediate

# WAREHOUSE PARK WARSAW NORTH

- Location: North of Warsaw, Poland
- Area: 61,000 sqm
- Availability: Immediate

# WAREHOUSE AIRPORT WARSAW

- Location: Warsaw, Poland - Area: Up to 40,000 sqm
- Availability: April 2025

# WAREHOUSE PARK GDANSK NEAR DCT

- Location: Gdansk, northern Poland
- Area: From 2,730 sqm
- Availability: Q2 2024

# **PROPERTY NEAR POZNAN**

- Location: Poznan, western Poland

**PROPERTY GORZOW WIELKOPOLSKI** 

- Area: 15,600 sqm
- Availability: Immediate

# - Location: Gorzow Wielkopolski

- Area: From 12,000 sqm
- Availability: Immediate

# WAREHOUSE IN ZGORZELEC

- Location: Zgorzelec, western
- Poland, at the Polish-German bo
- Area: Up to 217,000 sqm
- Availability: To be detemined

# **WAREHOUSE IN LODZ**

- Location: Lodz, central Poland, close to A1 Highway
- Area: Up to 27,000 sqm
- Availability: Q4 2024

# **PROPERTY IN RZGOW**

- Location: Rzgów, near Łódź, central Poland
- Area: 8,100 sqm
- Availability: Immediate

**PROPERTY WARSAW WEST I** 

- Location: Warsaw, Poland
- Area: From 1,500 sqm
- Availability: 02 2024

# **CITY PARK KATOWICE**

- Location: Katowice, southern Poland
- Area: Up to 61,000 sqm
- Availability: To be detemined

18

# WAREHOUSE CITY PARK WARSAW

# WAREHOUSE NEAR KATOWICE I

- Location: Ruda Śląska, southern Poland
- Area: Up to 53,000 sqm
- Availability: To be detemined

# HALL IN KRAKOW

- Location: Krakow, southern Poland
- Area: 21,000 sqm
- Availability: Immediate

# WAREHOUSE NEAR KATOWICE II

- Location: Gliwice, southern Poland
- Area: Up to 41,400 sqm
- Availability: To be detemined

## WAREHOUSE PARK RZESZOW

- Location: Rzeszow, south-eastern Poland
- Area: Up to 46,000 sqm
- Availability: Q3 2024